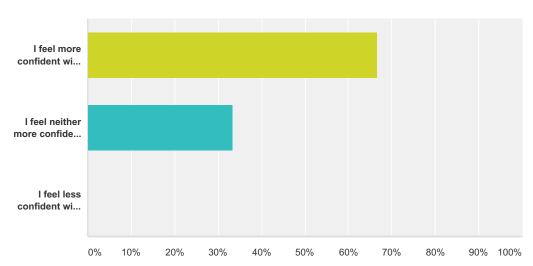

### Q2 How do you now feel about the conversion process with Dynamics GP?

| Answer Choices                                                     | Responses | Responses |  |  |
|--------------------------------------------------------------------|-----------|-----------|--|--|
| I feel more confident with the process.                            | 66.67%    | 2         |  |  |
| I feel neither more confident nor less confident with the process. | 33.33%    | 1         |  |  |
| I feel less confident with the process.                            | 0.00%     | 0         |  |  |
| Total                                                              |           | 3         |  |  |