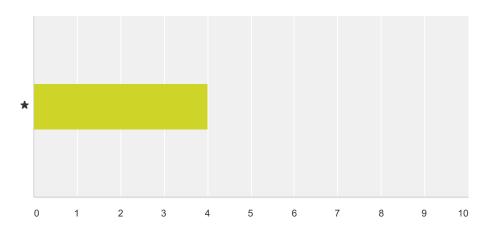

## Q1 On a scale of 1-5, I feel like my questions were addressed adequately.

Answered: 3 Skipped: 0

|   | Not Answered At All | Somewhat Answered | I'm Not Sure | Mostly Answered | Completely Answered | Total | Weighted Average |
|---|---------------------|-------------------|--------------|-----------------|---------------------|-------|------------------|
| * | 0.00%               | 0.00%             | 0.00%        | 100.00%         | 0.00%               |       |                  |
|   | 0                   | 0                 | 0            | 3               | 0                   | 3     | 4.00             |