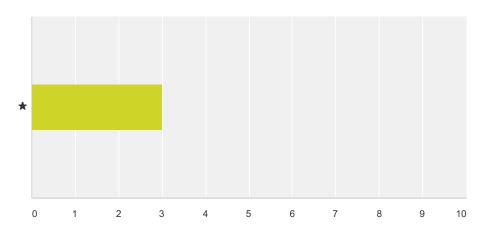

## Q3 How do you feel about the transition from our current ERP system to Dynamics GP?

Answered: 3 Skipped: 0

|   | I feel that the move will be less beneficial than what we currently use. | I don't feel that the system will be beneficial nor less beneficial. | I feel that the move will be better than what we have currently. | Total | Weighted<br>Average |
|---|--------------------------------------------------------------------------|----------------------------------------------------------------------|------------------------------------------------------------------|-------|---------------------|
| * | 0.00%                                                                    | 0.00%                                                                | 100.00%                                                          |       |                     |
|   | 0                                                                        | 0                                                                    | 3                                                                | 3     | 3.00                |